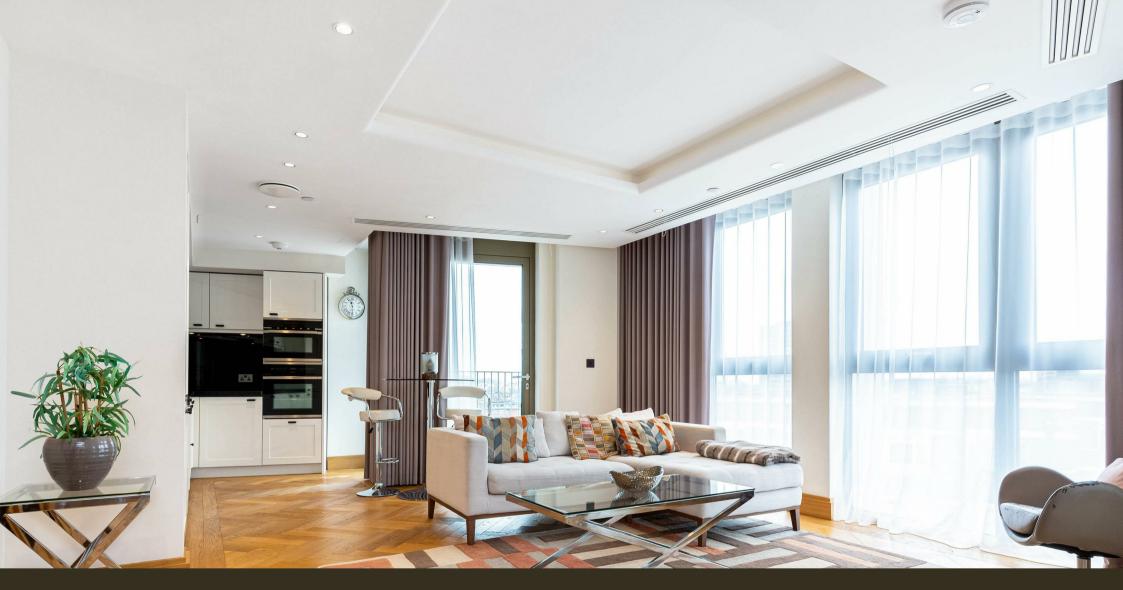

### £1,475 Per Week

A 2 double bedroom apartment to rent of approx. 1079sq.ft (100sq.m), on the 9th floor (with lift) of this luxury new building close to the River Thames, the Houses of Parliament and Tate Gallery. This bright and spacious apartment has a triple aspect open plan reception room with a smart integrated kitchen, roof top views taking in iconic landmarks including Battersea Power Station and Westminster Cathedral, there are two private terraces, excellent storage including a walk-in wardrobe to the master bedroom and a large utility cupboard, 2 luxury bathrooms (1 en-suite), comfort cooling, wood flooring and use of secure underground parking space. Residents of Abell House will benefit from a 24-hour concierge service, as well as a health spa with swimming pool and fitness centre. You will be within walking distance to the amenities of Horseferry Road and Victoria Street which include many shops and a Curzon Cinema. The development is also located next door to the international headquarters of Burberry and opposite the Westminster Hotel. The transport links of St James's Park, Westminster and Victoria are all within walking distance.

- Stunning 2 Bedroom Apartment
- 1079sq.ft (100sq.m)
- 9th Floor (With Lift)
- Triple Aspect Open Plan Reception Room
- Integrated Kitchen
- 2 Luxury bathrooms (1 En-Suite)
- 2 Private Terraces with Roof Top Views
- Secure Underground Parking
- 24 Hour Concierge & Residents Health Spa with Gym & Swimming Pool
- Walking Distance to St James's Park, Westminster & Victoria Transport Links & Amenities