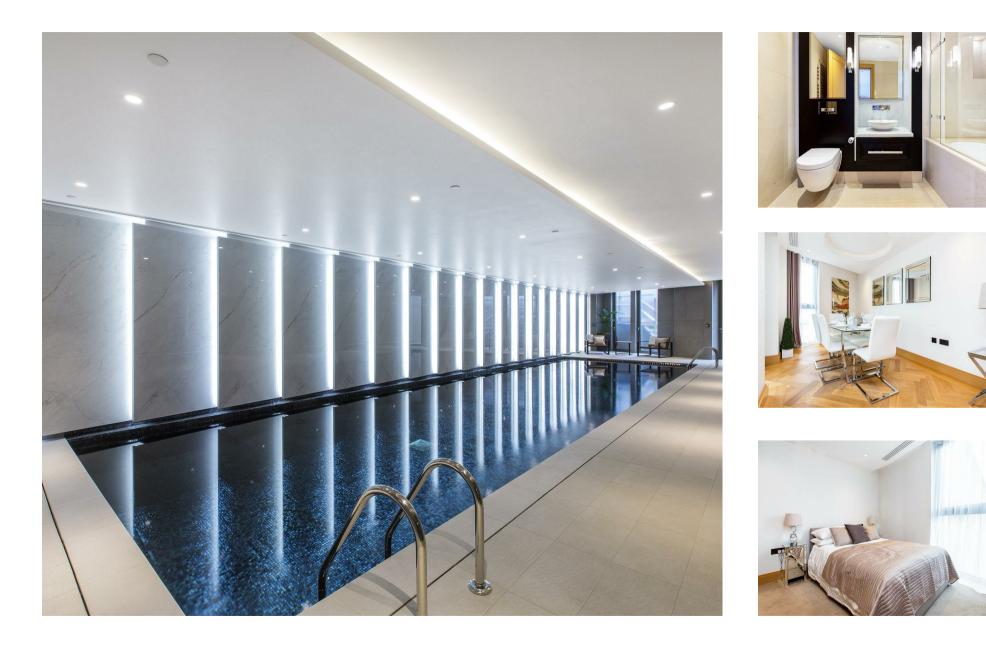

### £1,475 Per Week

A 2 double bedroom apartment to rent of approx. 1079sq.ft (100sq.m), on the 9th floor (with lift) of this luxury new building close to the River Thames, the Houses of Parliament and Tate Gallery. This bright and spacious apartment has a triple aspect open plan reception room with a smart integrated kitchen, roof top views taking in iconic landmarks including Battersea Power Station and Westminster Cathedral, there are two private terraces, excellent storage including a walk-in wardrobe to the master bedroom and a large utility cupboard, 2 luxury bathrooms (1 en-suite), comfort cooling, wood flooring and use of secure underground parking space. Residents of Abell House will benefit from a 24-hour concierge service, as well as a health spa with swimming pool and fitness centre. You will be within walking distance to the amenities of Horseferry Road and Victoria Street which include many shops and a Curzon Cinema. The development is also located next door to the international headquarters of Burberry and opposite the Westminster Hotel. The transport links of St James's Park, Westminster and Victoria are all within walking distance.

- Stunning 2 Bedroom Apartment
- 1079sq.ft (100sq.m)
- 9th Floor (With Lift)
- Triple Aspect Open Plan Reception Room
- Integrated Kitchen
- 2 Luxury bathrooms (1 En-Suite)
- 2 Private Terraces with Roof Top Views
- Secure Underground Parking
- 24 Hour Concierge & Residents Health Spa with Gym & Swimming Pool
- Walking Distance to St James's Park, Westminster & Victoria Transport Links & Amenities