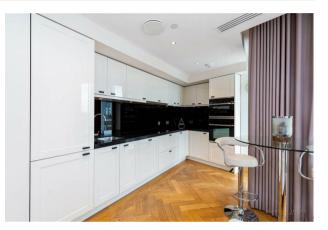

### £1,475 Per Week

A 2 double bedroom apartment to rent of approx. 1079sq.ft (100sq.m), on the 9th floor (with lift) of this luxury new building close to the River Thames, the Houses of Parliament and Tate Gallery. This bright and spacious apartment has a triple aspect open plan reception room with a smart integrated kitchen, roof top views taking in iconic landmarks including Battersea Power Station and Westminster Cathedral, there are two private terraces, excellent storage including a walk-in wardrobe to the master bedroom and a large utility cupboard, 2 luxury bathrooms (1 en-suite), comfort cooling, wood flooring and use of secure underground parking space. Residents of Abell House will benefit from a 24-hour concierge service, as well as a health spa with swimming pool and fitness centre. You will be within walking distance to the amenities of Horseferry Road and Victoria Street which include many shops and a Curzon Cinema. The development is also located next door to the international headquarters of Burberry and opposite the Westminster Hotel. The transport links of St James's Park, Westminster and Victoria are all within walking distance.

- Stunning 2 Bedroom Apartment
- 1079sq.ft (100sq.m)
- 9th Floor (With Lift)
- Triple Aspect Open Plan Reception Room
- Integrated Kitchen
- 2 Luxury bathrooms (1 En-Suite)
- 2 Private Terraces with Roof Top Views
- Secure Underground Parking
- 24 Hour Concierge & Residents Health Spa with Gym & Swimming Pool
- Walking Distance to St James's Park, Westminster & Victoria Transport Links & Amenities