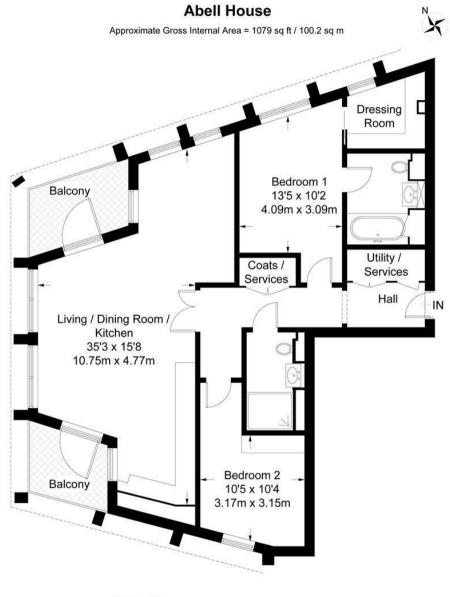

### £1,475 Per Week

A 2 double bedroom apartment to rent of approx. 1079sq.ft (100sq.m), on the 9th floor (with lift) of this luxury new building close to the River Thames, the Houses of Parliament and Tate Gallery. This bright and spacious apartment has a triple aspect open plan reception room with a smart integrated kitchen, roof top views taking in iconic landmarks including Battersea Power Station and Westminster Cathedral, there are two private terraces, excellent storage including a walk-in wardrobe to the master bedroom and a large utility cupboard, 2 luxury bathrooms (1 en-suite), comfort cooling, wood flooring and use of secure underground parking space. Residents of Abell House will benefit from a 24-hour concierge service, as well as a health spa with swimming pool and fitness centre. You will be within walking distance to the amenities of Horseferry Road and Victoria Street which include many shops and a Curzon Cinema. The development is also located next door to the international headquarters of Burberry and opposite the Westminster Hotel. The transport links of St James's Park, Westminster and Victoria are all within walking distance.

- Stunning 2 Bedroom Apartment
- 1079sq.ft (100sq.m)
- 9th Floor (With Lift)
- Triple Aspect Open Plan Reception Room
- Integrated Kitchen
- 2 Luxury bathrooms (1 En-Suite)
- 2 Private Terraces with Roof Top Views
- Secure Underground Parking
- 24 Hour Concierge & Residents Health Spa with Gym & Swimming Pool
- Walking Distance to St James's Park, Westminster & Victoria Transport Links & Amenities